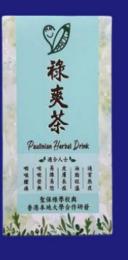

# (C) Limited Edition SPCS Box Set of Bottle Warmer & Paulinian Herbal Drink

Box set of 1 bottle warmer &
1 box of Paulinian Herbal Drink
with a choice of
a panda or a teddy bear
Size approx.: 14 x 6 cm (260 ml)

C1. Set of 1 box of Paulinian Herbal Tea with 1 wood grain thermal tumbler -Teddy Bear.

C2. Set of 1 box of Paulinian Herbal Tea with 1 wood grain thermal tumbler – Panda.

Don't miss your chance Secure your limited edition souvenirs before they sell out!