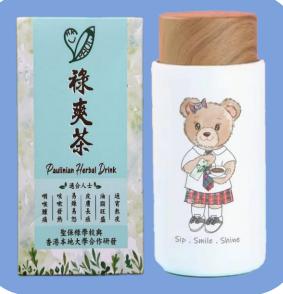

# (C) Limited Edition SPCS Box Set of Bottle Warmer & Paulinian Herbal Drink

Box set of 1 bottle warmer &
1 box of Paulinian Herbal Drink
with a choice of
a panda or a teddy bear
Size approx.: 14 x 6 cm (260 ml)

C1. Set of 1 box of Paulinian Herbal Tea with 1 wood grain thermal tumbler -Teddy Bear.

C2. Set of 1 box of Paulinian Herbal Tea with 1 wood grain thermal tumbler – Panda.

Don't miss your chance Secure your limited edition souvenirs before they sell out!