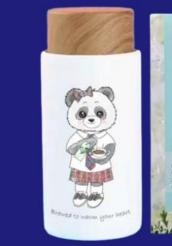

# (C) Limited Edition SPCS Box Set of Bottle Warmer & Paulinian Herbal Drink

Box set of 1 bottle warmer &
1 box of Paulinian Herbal Drink
with a choice of
a panda or a teddy bear
Size approx.: 14 x 6 cm (260 ml)

C1. Set of 1 box of Paulinian Herbal Tea with 1 wood grain thermal tumbler -Teddy Bear.

C2. Set of 1 box of Paulinian Herbal Tea with 1 wood grain thermal tumbler – Panda.

Don't miss your chance Secure your limited edition souvenirs before they sell out!