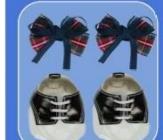

#### \*What's Included\*

\*one panda plush

\*one set of summer uniform

\*one set of winter uniform

\*one tartan tie with printed school badge

\*one pair of SPCS signature Oxford shoes

\*one pair of tartan-style hair clips

\*one panda panties

\$270

**Limited Supply** 

SPCS 170<sup>th</sup> Anniversary PTA Souvenir Brochure