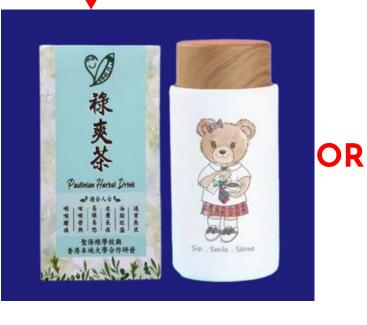

# (C) Limited Edition SPCS Box Set of Bottle Warmer & Paulinian Herbal Drink

Box set of 1 bottle warmer &
1 box of Paulinian Herbal Drink
with a choice of
a panda or a teddy bear
Size approx.: 14 x 6 cm (260 ml)

C1. Set of 1 box of Paulinian Herbal Tea with 1 wood grain thermal tumbler -Teddy Bear.

C2. Set of 1 box of Paulinian Herbal Tea with 1 wood grain thermal tumbler – Panda.

Don't miss your chance Secure your limited edition souvenirs before they sell out!