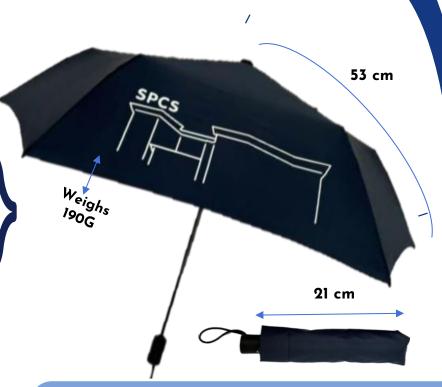

### Discover the SPCS Exclusive Umbrella!

Introducing our stylish and practical SPCS umbrella, designed to keep you dry and showcase your school spirit with pride. This unique umbrella is a must-have for students, alumni, and supporters of SPCS.

Show Your School Spirit with you wherever you go, rain or shine!

Stand out with this one-of-a-kind design that is both stylish and functional.

Perfect for students, alumni, and anyone who wants to show their support for SPCS.

#### What's Included

- Compact umbrella (auto open and close)
- Umbrella cover
- Waterproof bag with name label