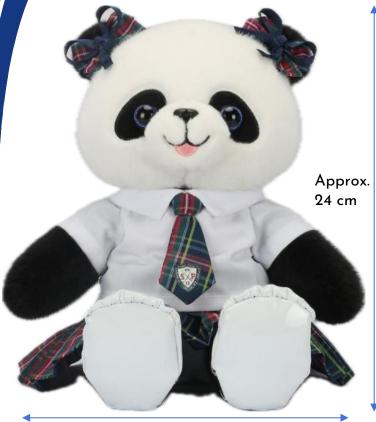

## The First-Ever SPCS Plush Toy!

Meet our adorable panda, the inaugural SPCS plush toy dressed in a complete set of our school's unique uniform. This charming little panda is more than just a collectible; It's a symbol of school spirit, providing comfort, and unwavering support for students and alumni alike.

Approx. 17 cm

#### \*What's Included\*

\*one panda plush

\*one set of summer uniform

\*one set of winter uniform

\*one tartan tie with printed school badge

\*one pair of SPCS signature Oxford shoes

\*one pair of tartan-style hair clips

\*one panda panties

\$270

**Limited Supply** 

SPCS 170<sup>th</sup> Anniversary PTA Souvenir Brochure