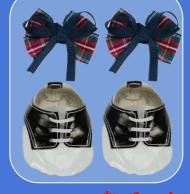

#### \*What's Included\*

\*one panda plush

\*one set of summer uniform

\*one set of winter uniform

\*one tartan tie with printed school badge

\*one pair of SPCS signature Oxford shoes

\*one pair of tartan-style hair clips