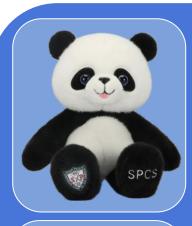

## The First-Ever SPCS Plush Toy!

Meet our adorable panda, the inaugural SPCS plush toy dressed in a complete set of our school's unique uniform. This charming little panda is more than just a collectible; It's a symbol of school spirit, providing comfort, and unwavering support for students and alumni alike.

#### \*What's Included\*

\*one panda plush

\*one set of summer uniform

\*one set of winter uniform

\*one tartan tie with printed school badge

\*one pair of SPCS signature Oxford shoes

\*one pair of tartan-style hair clips