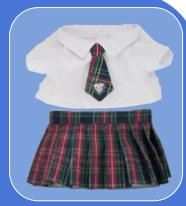

#### \*What's Included\*

\*one panda plush

\*one set of summer uniform

\*one set of winter uniform

\*one tartan tie with printed school badge

\*one pair of SPCS signature Oxford shoes

\*one pair of tartan-style hair clips