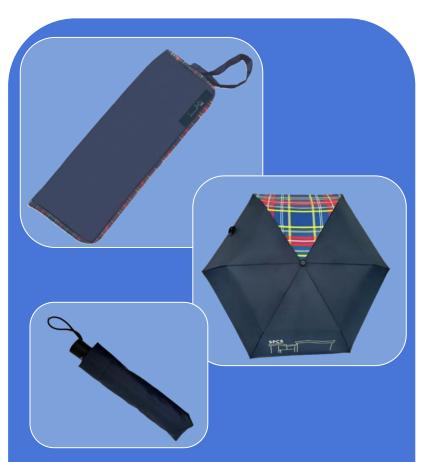

### Discover the SPCS Exclusive Umbrella!

Introducing our stylish and practical SPCS umbrella, designed to keep you dry and showcase your school spirit with pride. This unique umbrella is a must-have for students, alumni, and supporters of SPCS.

Show Your School Spirit with you wherever you go, rain or shine!

Stand out with this one-of-a-kind design that is both stylish and functional.

Perfect for students, alumni, and anyone who wants to show their support for SPCS.

#### What's Included

- Compact umbrella (auto open and close)
- Umbrella cover
- Waterproof bag with name label