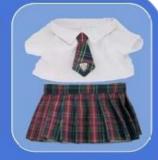

#### \*What's Included\*

\*one panda plush

\*one set of summer uniform

\*one set of winter uniform

\*one tartan tie with printed school badge

\*one pair of SPCS signature Oxford shoes

\*one pair of tartan-style hair clips