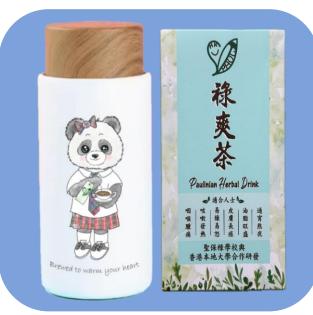

# (C) Limited Edition SPCS Box Set of Bottle Warmer & Paulinian Herbal Drink

Box set of 1 bottle warmer &
1 box of Paulinian Herbal Drink
with a choice of
a panda or a teddy bear
Size approx.: 14 x 6 cm (260 ml)

C1. Set of 1 box of Paulinian Herbal Tea with 1 wood grain thermal tumbler -Teddy Bear.

C2. Set of 1 box of Paulinian Herbal Tea with 1 wood grain thermal tumbler – Panda.

Don't miss your chance Secure your limited edition souvenirs before they sell out!